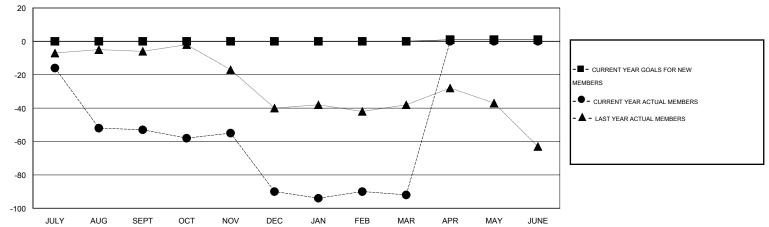

## GMT: CARL HARRELL

| LOCATION GEORGIA |
|------------------|
|------------------|

| Clubs                      |                       |           |                  |                  | Members                    |                       |                                     |                    |                  |  |
|----------------------------|-----------------------|-----------|------------------|------------------|----------------------------|-----------------------|-------------------------------------|--------------------|------------------|--|
|                            | RESULTS FOR 2014-2015 |           |                  |                  |                            | RESULTS FOR 2014-2015 |                                     |                    |                  |  |
| QUARTER                    | NEW CLUB<br>GOAL      | NEW CLUBS | DROPPED<br>CLUBS | NET<br>GAIN/LOSS | QUARTER                    | NEW MEMBER<br>GOAL    | CHARTER AND<br>NEW MEMBERS<br>ADDED | DROPPED<br>MEMBERS | NET<br>GAIN/LOSS |  |
| JULY/AUG/SEPT              | 0                     | 0         | 3                | -3               | JULY/AUG/SEPT              | 0                     | 38                                  | 91                 | -53              |  |
| OCT/NOV/DEC<br>JAN/FEB/MAR | 0<br>0                | 0<br>0    | 0<br>1           | 0<br>-1          | OCT/NOV/DEC<br>JAN/FEB/MAR | 0                     | 27<br>30                            | 64<br>32           | -37<br>-2        |  |
| APR/MAY/JUNE               | 0                     | 0         | 0                | 0                | APR/MAY/JUNE               | 1                     | 0                                   | 0                  | 0                |  |